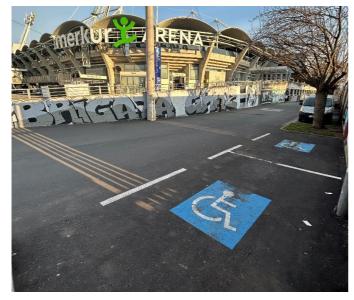

Im Außenbereich, nicht überdacht (bei Einfahrt neben der Bahnübersetzung): 2 rollstuhlgerechte Parkplätze hintereinander mit folgenden Maßen:

Breite jeweils 250 cm, Länge jeweils 500 cm