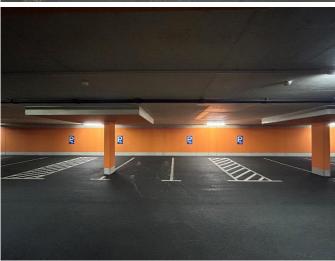

## Rollstuhlgerechte Parkplätze in der Stadiongarage der Merkur Arena

Eigentümer der Stadiongarage ist die Firma Granit, alle Parkplätze sind kostenpflichtig und können nicht reserviert werden.

Im neuen Bereich der Tiefgarage: 2 Rollstuhl-Parkplätze nebeneinander Maße der Parkplätze von links nach rechts:

- **Parkplatz** mit Breite 230 cm dazwischen Platz für Ein-/Ausstieg 130 cm
- **Parkplatz** mit Breite 220 (ein normaler Parkplatz dazwischen)
- Parkplatz mit Breite 225 cm dazwischen Platz für Ein-/Ausstieg 130 cm
- **Parkplatz** mit Breite 230 cm Länge jeweils 500 cm