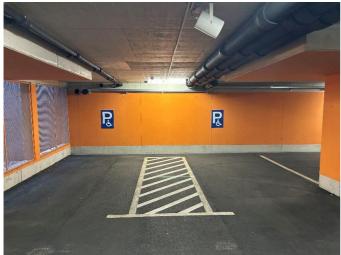

## Rollstuhlgerechte Parkplätze in der Stadiongarage der Merkur Arena

Eigentümer der Stadiongarage ist die Firma Granit, alle Parkplätze sind kostenpflichtig und können nicht reserviert werden.

Im neuen Bereich der Tiefgarage: 2 Rollstuhl-Parkplätze nebeneinander Maße der Parkplätze von links nach rechts:

- **Parkplatz** mit Breite 245 cm dazwischen Platz für Ein-/Ausstieg 125 cm
- Parkplatz mit Breite 230 cm Länge jeweils 500 cm

Im neuen Bereich der Tiefgarage: 4 Rollstuhl-Parkplätze nebeneinander Maße der Parkplätze von links nach rechts: